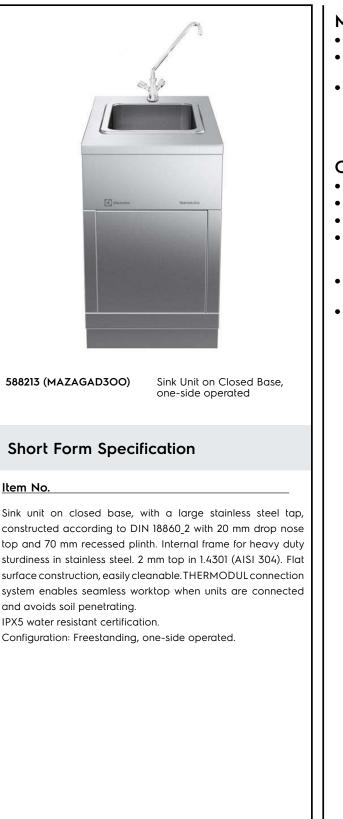

#### **Main Features**

ITEM #

<u>MODEL #</u> NAME #

- Large stainless steel tap.
- All major components may be easily accessed from the front.
- THERMODUL connection system creates a seamless work top when units are connected to each other thus avoiding soil penetrating vital components and facilitating the removal of units in case of replacement or service.

## Construction

- IPX5 water resistance certification.
- Fitted on a closed base.
- 2 mm top in 1.4301 (AISI 304).
- Unit constructed according to DIN 18860\_2 with 20 mm drop nose top and 70 mm recessed plinth.
- Flat surface construction with minimal hidden areas to easily clean all surfaces
- Internal frame for heavy duty sturdiness in stainless steel.