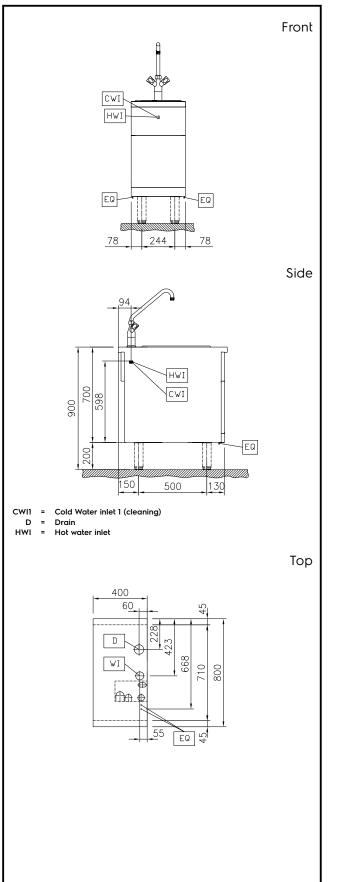

#### Water:

| Inlet water line size:       |      |
|------------------------------|------|
| 588213 (MAZAGAD3OO)          | 3/4" |
| Drain line size:             | 1"   |
| Incoming Cold/hot Water line |      |
| size:                        | 3/4" |

#### Key Information:

| External dimensions, Width:  | 400 mm |
|------------------------------|--------|
| External dimensions, Depth:  | 800 mm |
| External dimensions, Height: | 700 mm |
| Net weight:                  | 28 kg  |